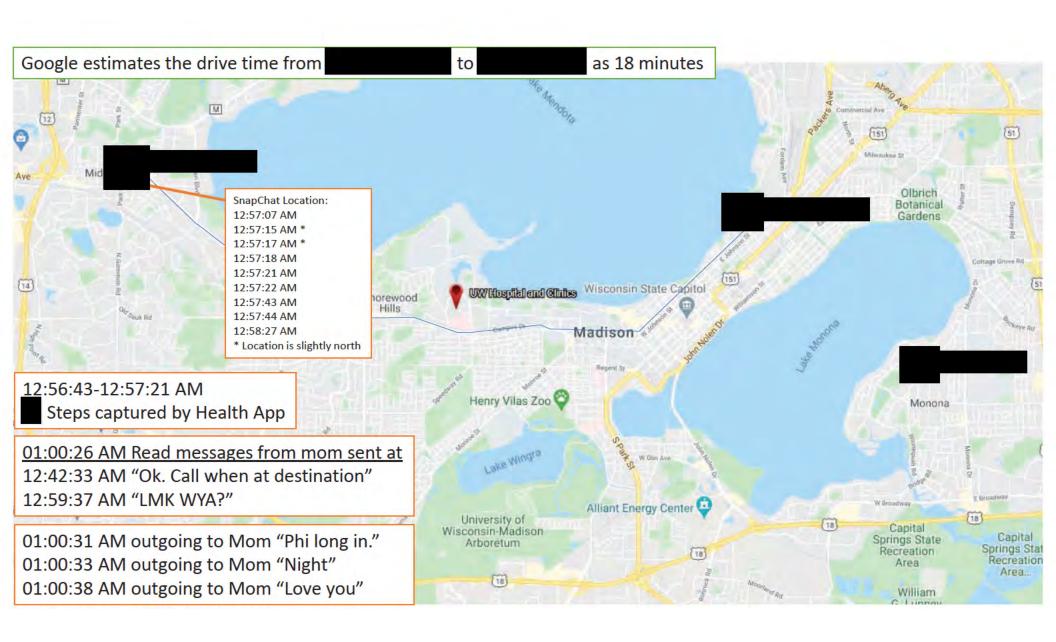

## Madison Police Department – Det. Justine Harris Assault/Hate Crime – Althea Bernstein 20-227434 Timeline

Criminal Analyst (C/A) Ripp was requested to review records to compile a timeline of events from 12:13AM – 5 AM on June 24, 2020. The following includes the following records:

- Cellebrite extraction:
   Used by Althea Bernstein
  - Images take of device/captures from Livingston device
- SnapChat Records: Used by Althea Bernstein
- Street Camera Footage
  - City of Madison PD
  - UW Madison Campus PD
  - · Private businesses
- UW Health Security Camera Footage