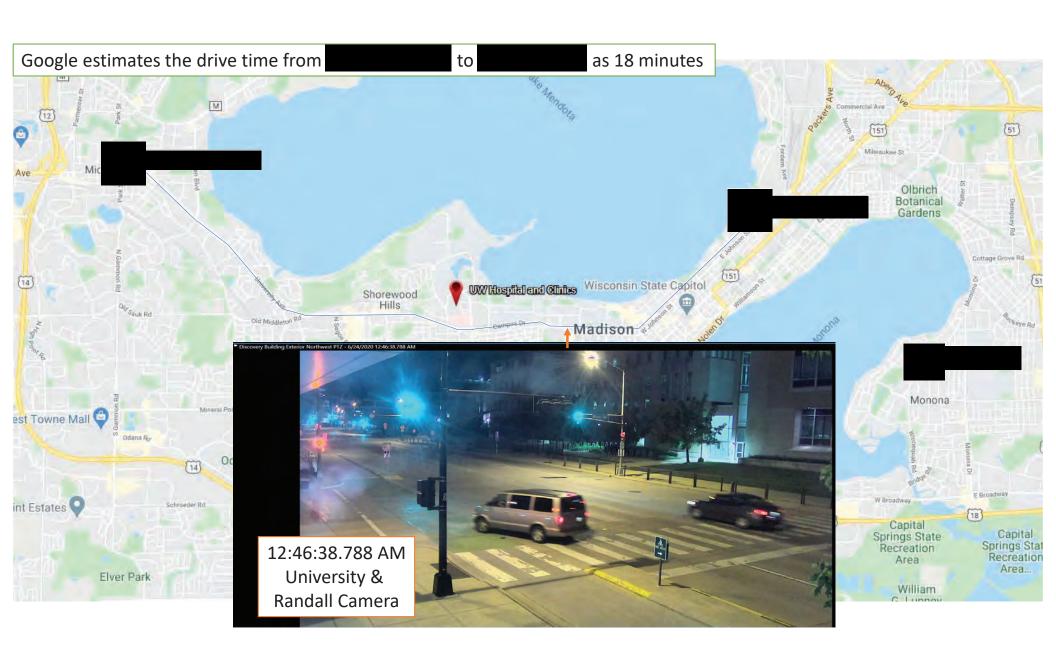

01:48:33 AM - incoming Snap from Nick: "Idc" "Are you in yet?"

01:49:08 AM - outgoing Snap to Nick: "No" "Still on the way"

01:49:29 AM - incoming Snap from Nick: "Where are you?"

01:49:34 AM - outgoing Snap to Nick: "University"