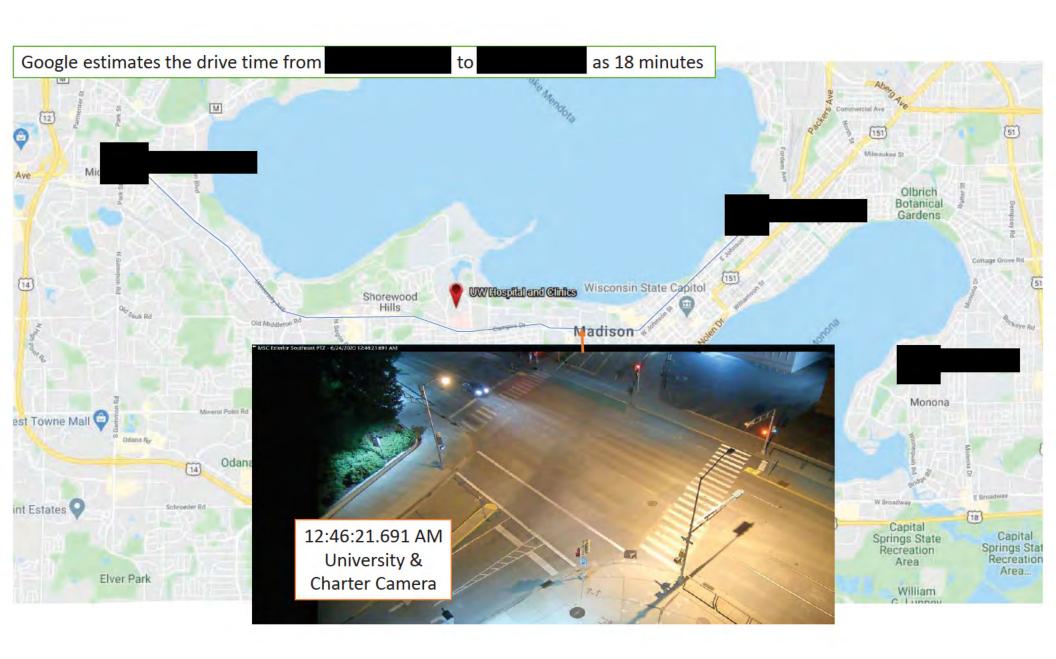

01:48:33 AM - incoming Snap from Nick: "Idc" "Are you in yet?"

01:49:08 AM - outgoing Snap to Nick: "No" "Still on the way"

01:49:29 AM - incoming Snap from Nick: "Where are you?"

01:49:34 AM - outgoing Snap to Nick: "University"