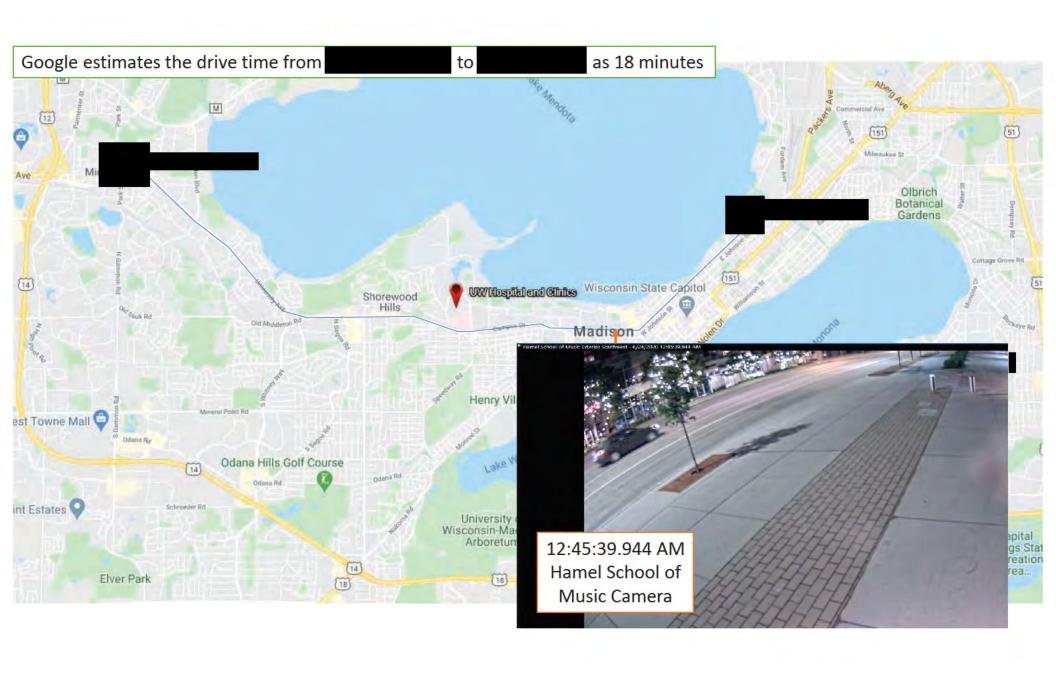

## Madison Police Department – Det. Justine Harris Assault/Hate Crime – Althea Bernstein 20-227434 Timeline



Criminal Analyst (C/A) Ripp was requested to review records to compile a timeline of events from 12:13AM – 5 AM on June 24, 2020. The following includes the following records:

- Cellebrite extraction:
   Used by Althea Bernstein
  - Images take of device/captures from Livingston device
- SnapChat Records: Used by Althea Bernstein
- Street Camera Footage
  - City of Madison PD
  - UW Madison Campus PD
  - · Private businesses
- UW Health Security Camera Footage







































01:24:27 AM - outgoing Snap to Nick: "Some fucked up shit just happened" 01:24:43 AM searches for "ghc nurse connect" 01:24:51 AM - incoming Snap from Nick: "Whatv" 01:24:54 AM - incoming Snap from Nick: "What?" 01:25:32 AM - outgoing Snap to Nick: "Someone on state street tried to set me on fire." 01:25:37 AM - incoming Snap from Nick: "I'm sorry what?" 01:25:47 AM - outgoing Snap to Nick: "Yelled the n word and threw beer and a lighter at me" 01:26:08 AM - incoming Snap from Nick: "Are you safe?" 01:26:17 AM - outgoing Snap to Nick: "I'm going to er" "Its still burning my skin" "They think It's acid base" 01:26:43 AM - incoming Snap from Nick: "Where?" "Were they in a car or on foot?" 01:27:29 AM - outgoing Snap to Nick: "It was a group of white guys" "Walking"