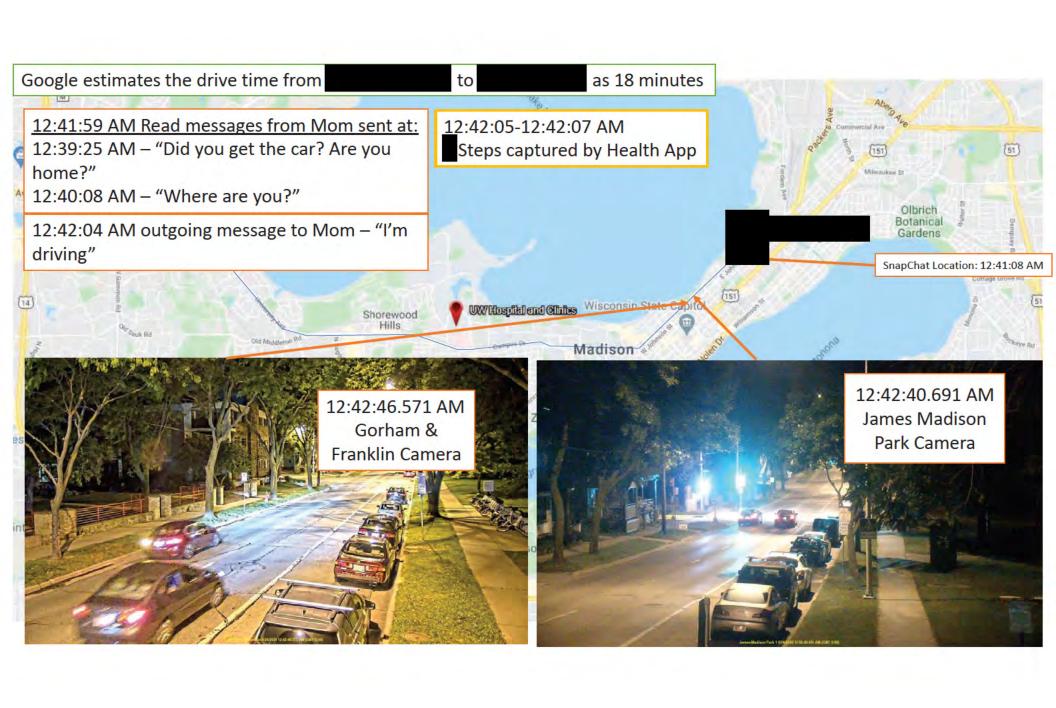

## Madison Police Department – Det. Justine Harris Assault/Hate Crime – Althea Bernstein 20-227434 Timeline

Criminal Analyst (C/A) Ripp was requested to review records to compile a timeline of events from 12:13AM – 5 AM on June 24, 2020. The following includes the following records:

- Cellebrite extraction:
   Used by Althea Bernstein
  - Images take of device/captures from Livingston device
- SnapChat Records: Used by Althea Bernstein
- Street Camera Footage
  - City of Madison PD
  - UW Madison Campus PD
  - · Private businesses
- UW Health Security Camera Footage