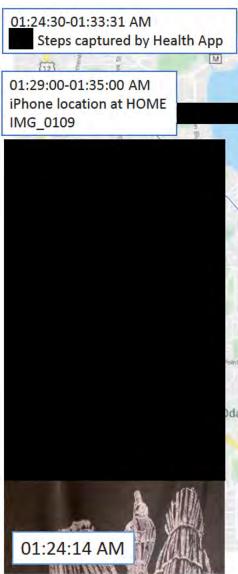

01:24:27 AM - outgoing Snap to Nick: "Some fucked up shit just happened" 01:24:43 AM searches for "ghc nurse connect" 01:24:51 AM - incoming Snap from Nick: "Whatv" 01:24:54 AM - incoming Snap from Nick: "What?" 01:25:32 AM - outgoing Snap to Nick: "Someone on state street tried to set me on fire." 01:25:37 AM - incoming Snap from Nick: "I'm sorry what?" 01:25:47 AM - outgoing Snap to Nick: "Yelled the n word and threw beer and a lighter at me" 01:26:08 AM - incoming Snap from Nick: "Are you safe?" 01:26:17 AM - outgoing Snap to Nick: "I'm going to er" "Its still burning my skin" "They think It's acid base" 01:26:43 AM - incoming Snap from Nick: "Where?" "Were they in a car or on foot?" 01:27:29 AM - outgoing Snap to Nick: "It was a group of white guys" "Walking" 01:27:44 AM - incoming Snap from Nick: "What'd they look like" 01:27:55 AM - outgoing Snap to Nick: "I was driving." "White guys" 01:27:17 AM Outgoing call to Francesca Vash - not answered 01:27:49 AM Outgoing call to GHS NurseConnect (duration 00:04:03) 01:30:29 AM - incoming Snap from Nick: "They threw it into your car?" 01:31:56 AM - outgoing Snap to Nick: "Ya" 01:32:22 AM - outgoing Snap to Nick: "Now I gotta drive" 01:32:29 AM - incoming Snap from Nick: "Go now" "What'd they look like?" "How many?" 01:33:55 AM - outgoing to Mom: "Going to er" 01:34:56 AM - incoming from Mom: "Ok" 01:34:56 AM - incoming from Mom: "On ur own or do u want ems help?" 01:35:02 AM – outgoing to Mom: "No ems" 01:35:05 AM - incoming from Mom: "Ok" 01:35:15 AM - incoming from Mom: "Which Er?" 01:35:18 AM - outgoing to Mom: "He"