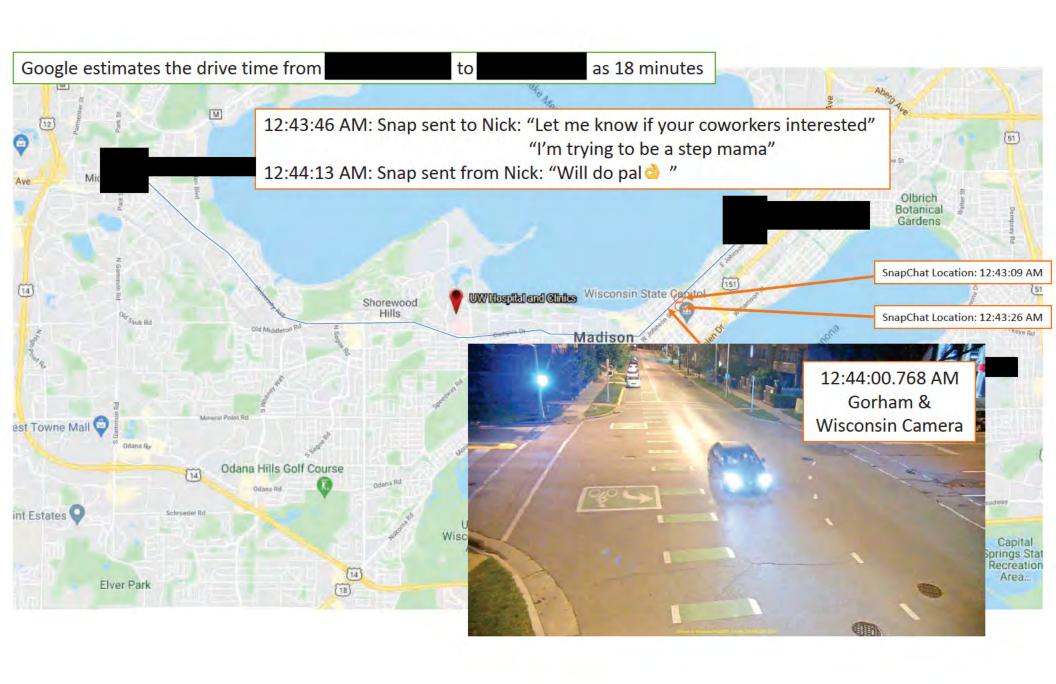

## Madison Police Department – Det. Justine Harris Assault/Hate Crime – Althea Bernstein 20-227434 Timeline

Criminal Analyst (C/A) Ripp was requested to review records to compile a timeline of events from 12:13AM – 5 AM on June 24, 2020. The following includes the following records:

- Cellebrite extraction:
   Used by Althea Bernstein
  - Images take of device/captures from Livingston device
- SnapChat Records: Used by Althea Bernstein
- Street Camera Footage
  - City of Madison PD
  - UW Madison Campus PD
  - · Private businesses
- UW Health Security Camera Footage