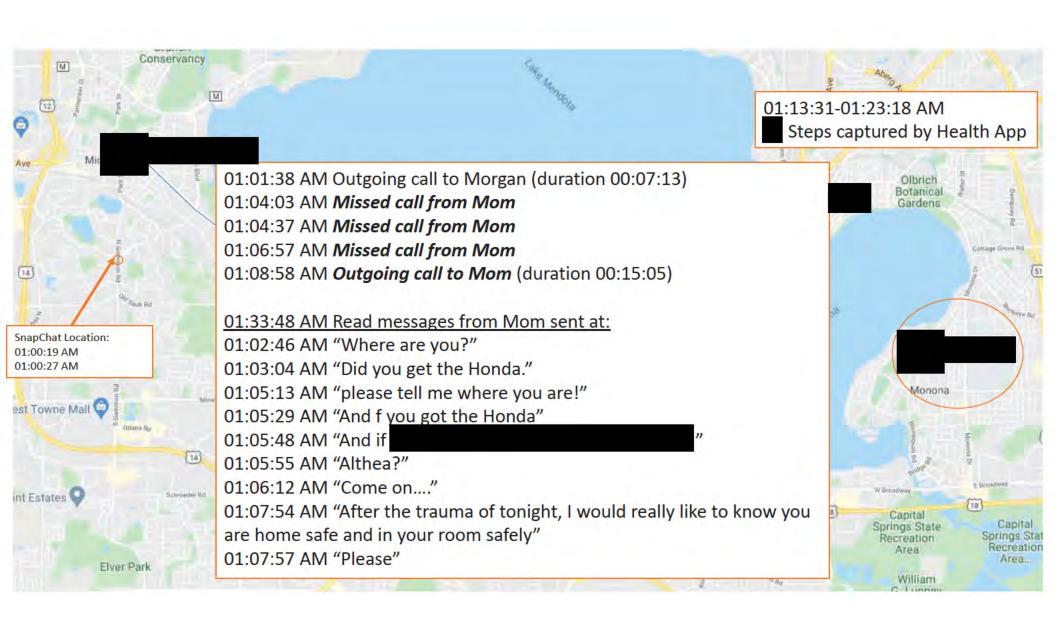

## Madison Police Department – Det. Justine Harris Assault/Hate Crime – Althea Bernstein 20-227434 Timeline

Criminal Analyst (C/A) Ripp was requested to review records to compile a timeline of events from 12:13AM – 5 AM on June 24, 2020. The following includes the following records:

- Cellebrite extraction:
   Used by Althea Bernstein
  - Images take of device/captures from Livingston device
- SnapChat Records: Used by Althea Bernstein
- Street Camera Footage
  - City of Madison PD
  - UW Madison Campus PD
  - · Private businesses
- UW Health Security Camera Footage