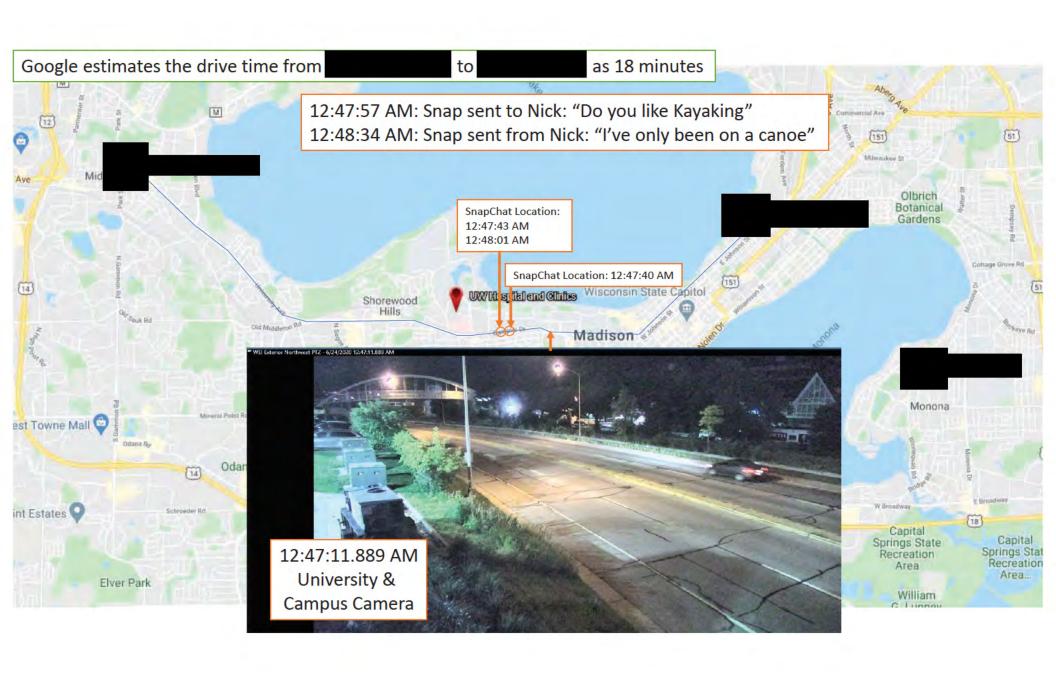

01:48:33 AM - incoming Snap from Nick: "Idc" "Are you in yet?"

01:49:08 AM - outgoing Snap to Nick: "No" "Still on the way"

01:49:29 AM - incoming Snap from Nick: "Where are you?"

01:49:34 AM - outgoing Snap to Nick: "University"