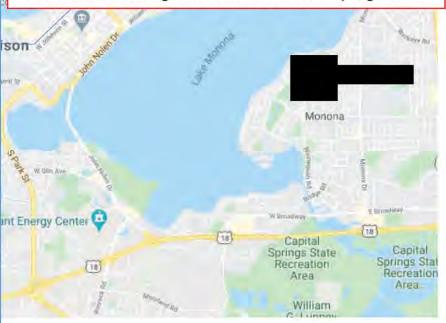

## 02:22:45 AM Read messages from mom sent at:

01:36:49 AM – incoming from Mom: "Think about your route"

01:38:17 AM – incoming from Mom: "You could go to mid ale and get off the belt line there, go allll the way down to Hilldale mall then turn right on university back toward church"

01:38:37 AM – incoming from Mom: "That way you are not going through downtown again"

01:39:26 AM – incoming from Mom: "Are u going by yourself or is dad going too?"

01:40:39 AM - incoming from Mom: "Midvale exit off belt line"