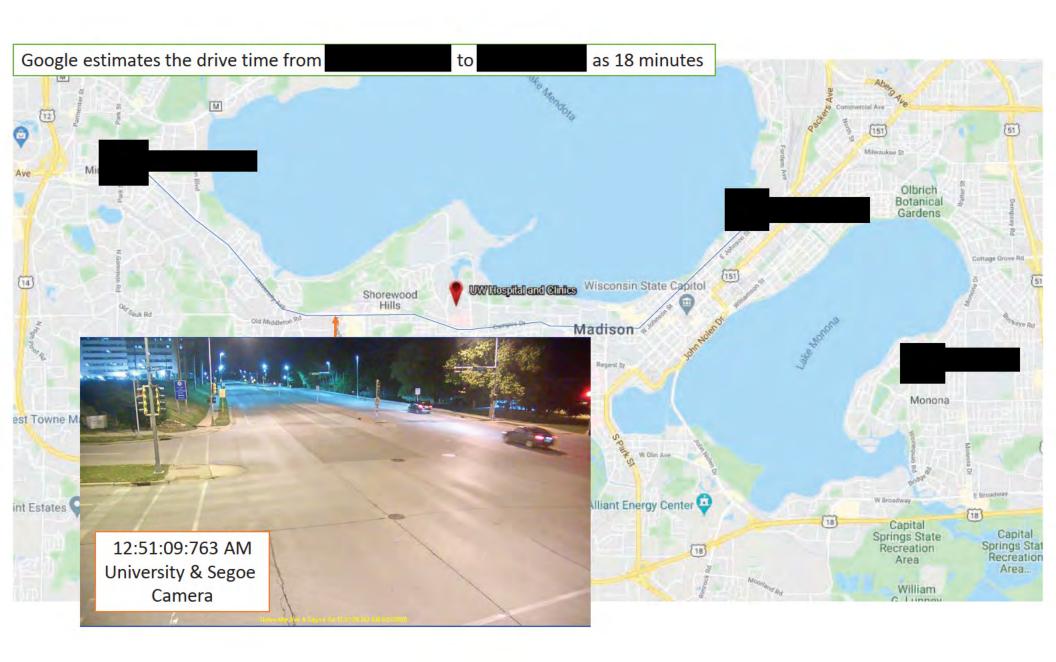

## Madison Police Department – Det. Justine Harris Assault/Hate Crime – Althea Bernstein 20-227434 Timeline



Criminal Analyst (C/A) Ripp was requested to review records to compile a timeline of events from 12:13AM – 5 AM on June 24, 2020. The following includes the following records:

- Cellebrite extraction:
   Used by Althea Bernstein
  - Images take of device/captures from Livingston device
- SnapChat Records: Used by Althea Bernstein
- Street Camera Footage
  - City of Madison PD
  - UW Madison Campus PD
  - · Private businesses
- UW Health Security Camera Footage







































01:24:27 AM - outgoing Snap to Nick: "Some fucked up shit just happened" 01:24:43 AM searches for "ghc nurse connect" 01:24:51 AM - incoming Snap from Nick: "Whatv" 01:24:54 AM - incoming Snap from Nick: "What?" 01:25:32 AM - outgoing Snap to Nick: "Someone on state street tried to set me on fire." 01:25:37 AM - incoming Snap from Nick: "I'm sorry what?" 01:25:47 AM - outgoing Snap to Nick: "Yelled the n word and threw beer and a lighter at me" 01:26:08 AM - incoming Snap from Nick: "Are you safe?" 01:26:17 AM - outgoing Snap to Nick: "I'm going to er" "Its still burning my skin" "They think It's acid base" 01:26:43 AM - incoming Snap from Nick: "Where?" "Were they in a car or on foot?" 01:27:29 AM - outgoing Snap to Nick: "It was a group of white guys" "Walking" 01:27:44 AM - in