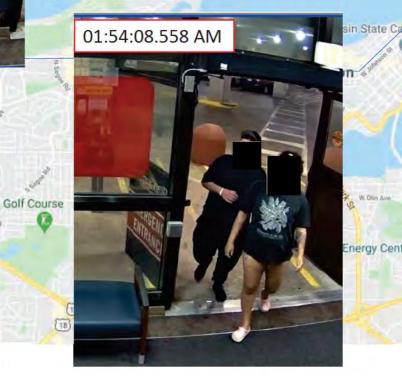

01:42:13 AM - incoming from Mom: "Tell me when you get there."

01:54:09.860 AM

01:57:00-05:48:00 AM iPhone location at UW Hospital (IMG\_0113)

01:55:11-05:44:13 AM iPhone connects to UWHealth WiFi

01:53:41-02:03:30 AM Steps captured by Health App