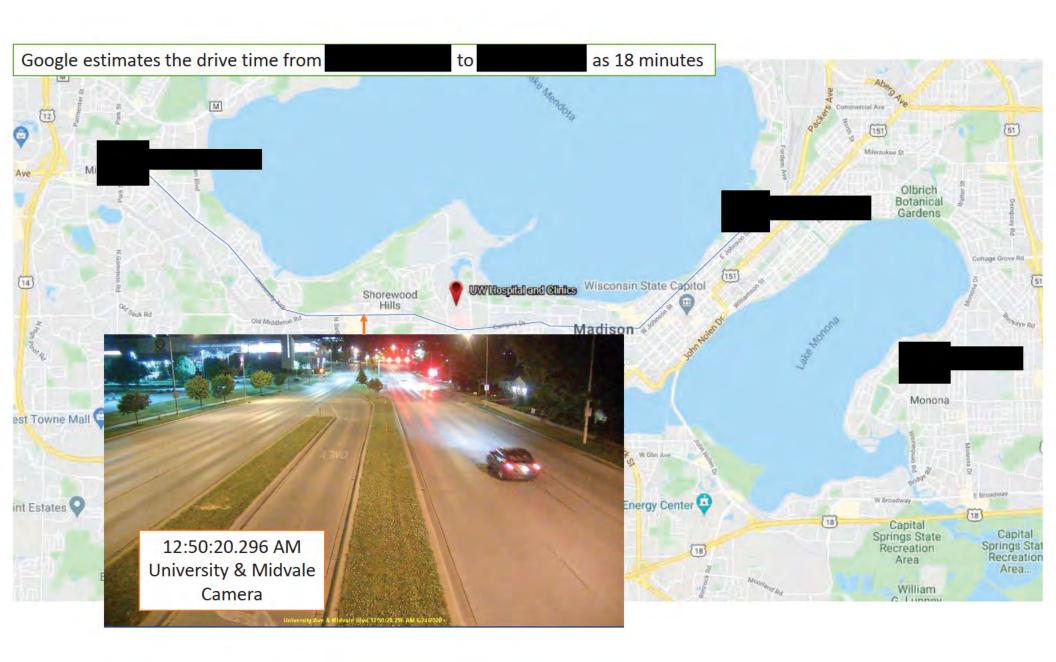

## Madison Police Department – Det. Justine Harris Assault/Hate Crime – Althea Bernstein 20-227434 Timeline



Criminal Analyst (C/A) Ripp was requested to review records to compile a timeline of events from 12:13AM – 5 AM on June 24, 2020. The following includes the following records:

- Cellebrite extraction:
   Used by Althea Bernstein
  - Images take of device/captures from Livingston device
- SnapChat Records: Used by Althea Bernstein
- Street Camera Footage
  - City of Madison PD
  - UW Madison Campus PD
  - · Private businesses
- UW Health Security Camera Footage







































01:24:27 AM - outgoing Snap to Nick: "Some fucked up shit just happened" 01:24:43 AM searches for "ghc nurse connect" 01:24:51 AM - incoming Snap from Nick: "Whatv" 01:24:54 AM - incoming Snap from Nick: "What?" 01:25:32 AM - outgoing Snap to Nick: "Someone on state street tried to set me on fire." 01:25:37 AM - incoming Snap from Nick: "I'm sorry what?" 01:25:47 AM - outgoing Snap to Nick: "Yelled the n word and threw beer and a lighter at me" 01:26:08 AM - incoming Snap from Nick: "Are you safe?" 01:26:17 AM - outgoing Snap to Nick: "I'm going to er" "Its still burning my skin" "They think It's acid base" 01:26:43 AM - incoming Snap from Nick: "Where?" "Were they in a car or on foot?" 01:27:29 AM - outgoing Snap to Nick: "It was a group of white guys" "Walking" 01:27:44 AM -