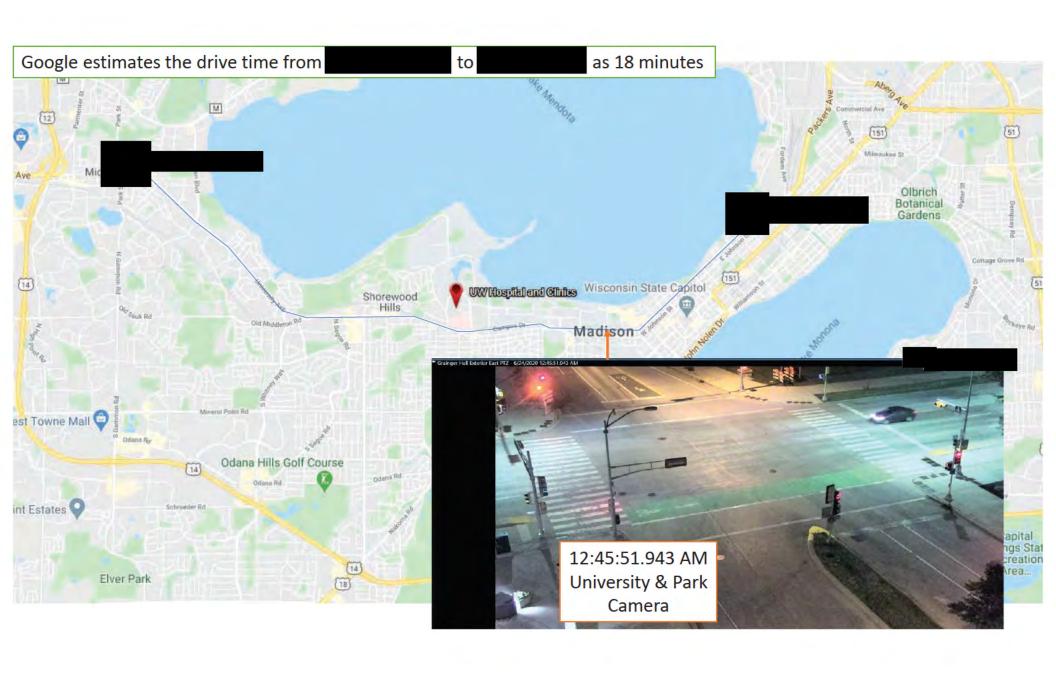

## Madison Police Department – Det. Justine Harris Assault/Hate Crime – Althea Bernstein 20-227434 Timeline



Criminal Analyst (C/A) Ripp was requested to review records to compile a timeline of events from 12:13AM – 5 AM on June 24, 2020. The following includes the following records:

- Cellebrite extraction:
   Used by Althea Bernstein
  - Images take of device/captures from Livingston device
- SnapChat Records: Used by Althea Bernstein
- Street Camera Footage
  - City of Madison PD
  - UW Madison Campus PD
  - · Private businesses
- UW Health Security Camera Footage







































01:24:27 AM - outgoing Snap to Nick: "Some fucked up shit just happened" 01:24:43 AM searches for "ghc nurse connect" 01:24:51 AM - incoming Snap from Nick: "Whatv" 01:24:54 AM - incoming Snap from Nick: "What?" 01:25:32 AM - outgoing Snap to Nick: "Someone on state street tried to set me on fire." 01:25:37 AM - incoming Snap from Nick: "I'm sorry what?" 01:25:47 AM - outgoing Snap to Nick: "Yelled the n word and threw beer and a lighter at me" 01:26:08 AM - incoming Snap from Nick: "Are you safe?" 01:26:17 AM - outgoing Snap to Nick: "I'm going to er" "Its still burning my skin" "They think It's acid base" 01:26:43 AM - incoming Snap from Nick: "Where?" "Were they in a car or on foot?" 01:27:29 AM - outgoing Snap to Nick: "It was a group of white guys" "Walking" 01