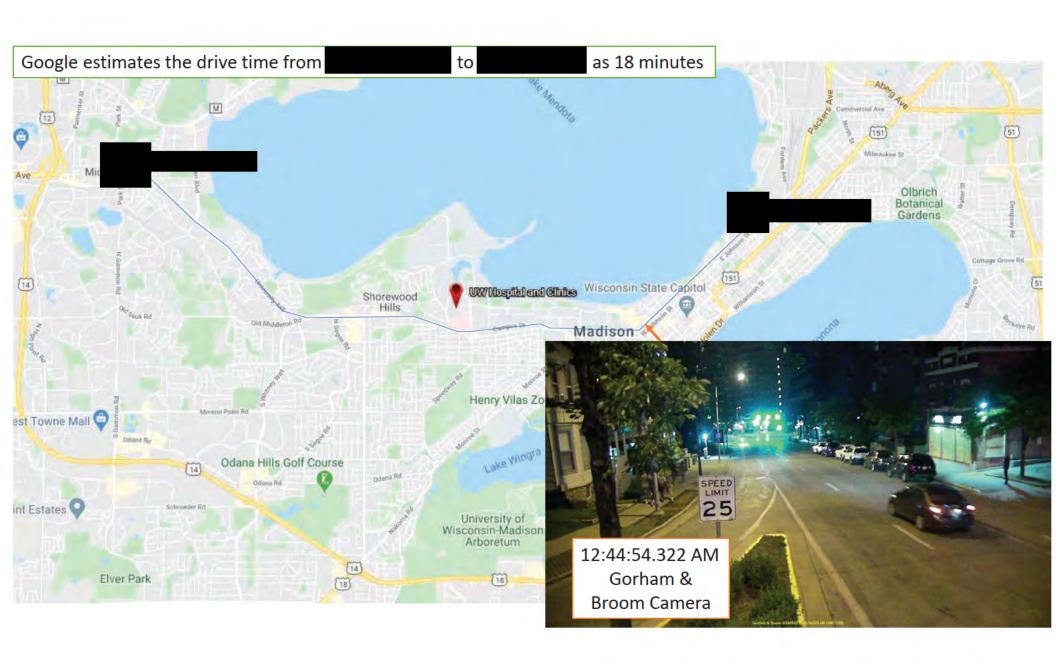

## Madison Police Department – Det. Justine Harris Assault/Hate Crime – Althea Bernstein 20-227434 Timeline



Criminal Analyst (C/A) Ripp was requested to review records to compile a timeline of events from 12:13AM – 5 AM on June 24, 2020. The following includes the following records:

- Cellebrite extraction:
   Used by Althea Bernstein
  - Images take of device/captures from Livingston device
- SnapChat Records: Used by Althea Bernstein
- Street Camera Footage
  - City of Madison PD
  - UW Madison Campus PD
  - · Private businesses
- UW Health Security Camera Footage







































01:24:27 AM - outgoing Snap to Nick: "Some fucked up shit just happened" 01:24:43 AM searches for "ghc nurse connect" 01:24:51 AM - incoming Snap from Nick: "Whatv" 01:24:54 AM - incoming Snap from Nick: "What?" 01:25:32 AM - outgoing Snap to Nick: "Someone on state street tried to set me on fire." 01:25:37 AM - incoming Snap from Nick: "I'm sorry what?" 01:25:47 AM - outgoing Snap to Nick: "Yelled the n word and threw beer and a lighter at me" 01:26:08 AM - incoming Snap from Nick: "Are you safe?" 01:26:17 AM - outgoing Snap to Nick: "I'm going to er" "Its still burning my skin" "They think It's acid base" 01:26:43 AM - incoming Snap from Nick: "Where?" "Were they in a car or on foot?" 01:27:29 AM - outgoing Snap to Nick: "It was a group of white guys" "Walki