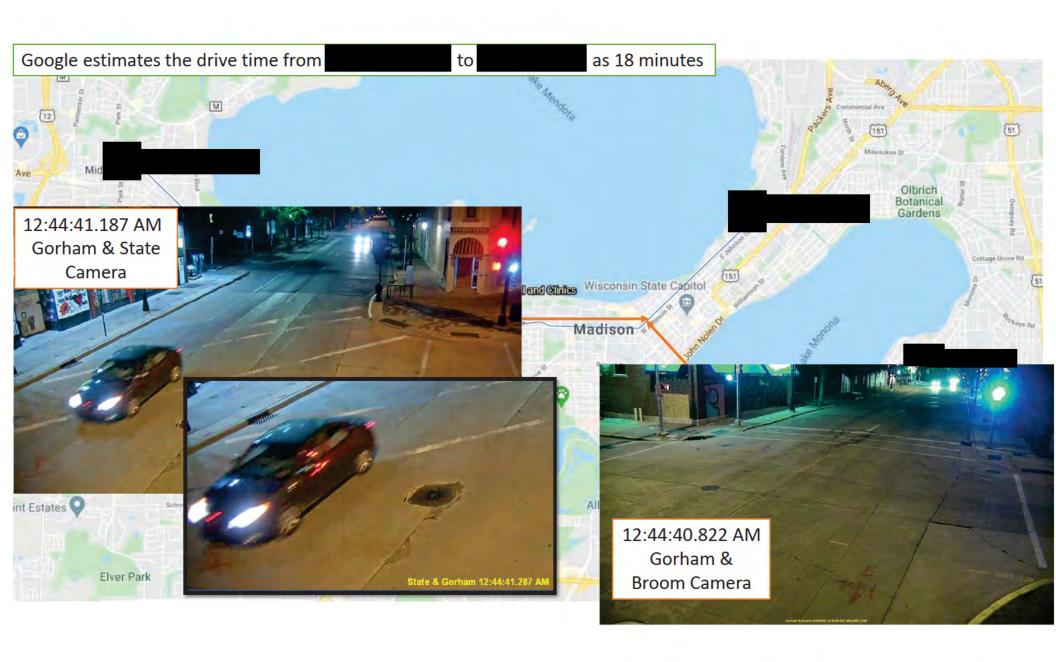

## Madison Police Department – Det. Justine Harris Assault/Hate Crime – Althea Bernstein 20-227434 Timeline

Criminal Analyst (C/A) Ripp was requested to review records to compile a timeline of events from 12:13AM – 5 AM on June 24, 2020. The following includes the following records:

- Cellebrite extraction:
   Used by Althea Bernstein
  - Images take of device/captures from Livingston device
- SnapChat Records: Used by Althea Bernstein
- Street Camera Footage
  - City of Madison PD
  - UW Madison Campus PD
  - · Private businesses
- UW Health Security Camera Footage