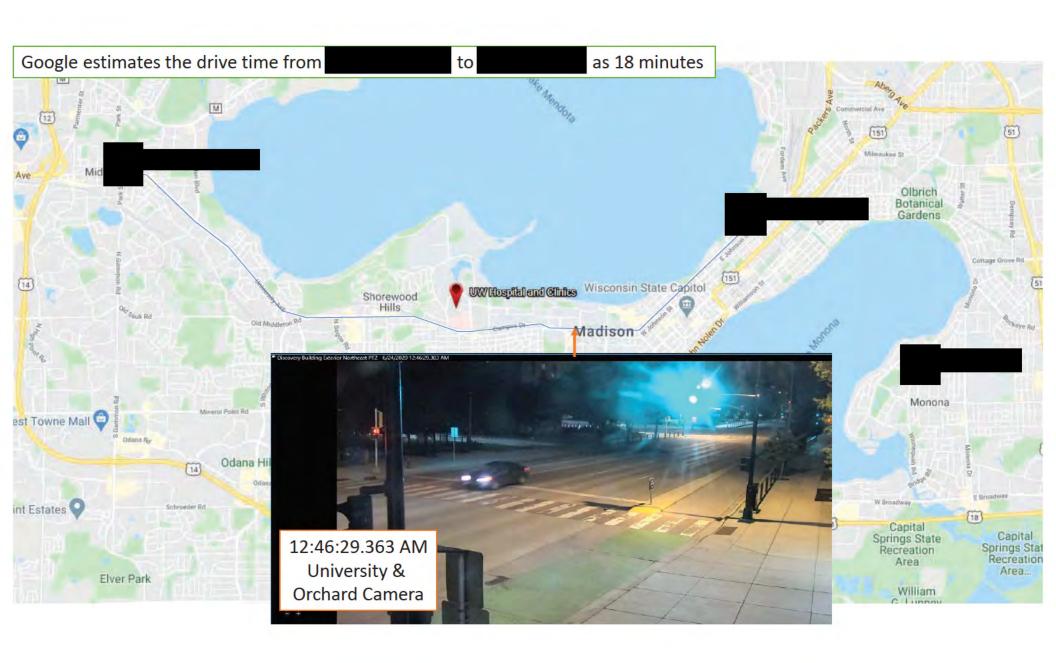

01:48:33 AM - incoming Snap from Nick: "Idc" "Are you in yet?"

01:49:08 AM - outgoing Snap to Nick: "No" "Still on the way"

01:49:29 AM - incoming Snap from Nick: "Where are you?"

01:49:34 AM - outgoing Snap to Nick: "University"