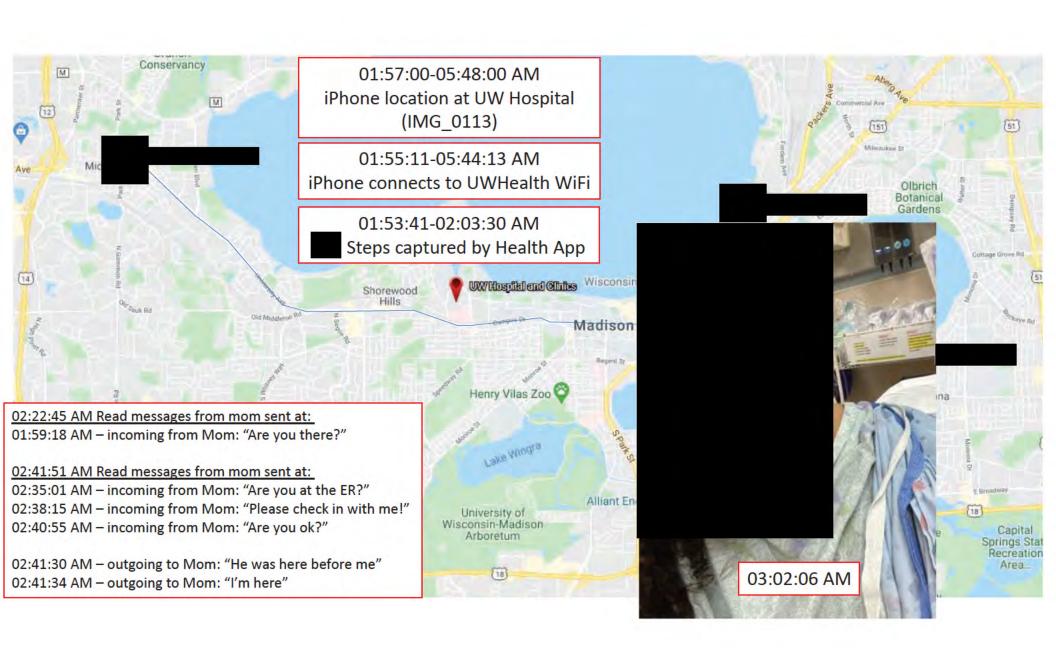

01:42:13 AM - incoming from Mom: "Tell me when you get there."

01:54:09.860 AM

01:57:00-05:48:00 AM iPhone location at UW Hospital (IMG\_0113)

01:55:11-05:44:13 AM iPhone connects to UWHealth WiFi

01:53:41-02:03:30 AM Steps captured by Health App