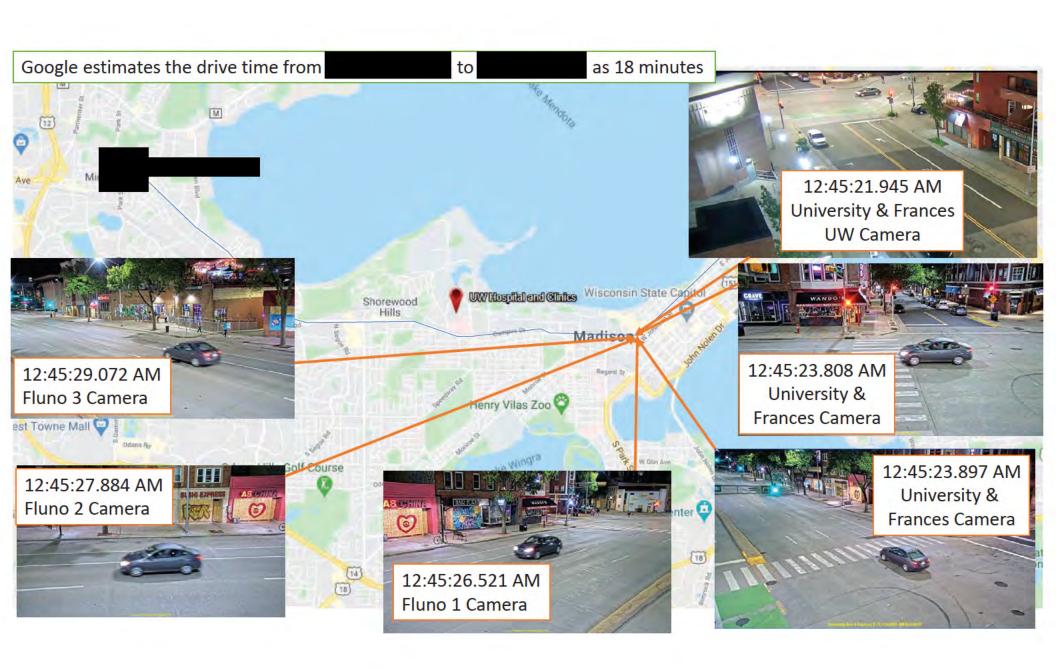

## Madison Police Department – Det. Justine Harris Assault/Hate Crime – Althea Bernstein 20-227434 Timeline



Criminal Analyst (C/A) Ripp was requested to review records to compile a timeline of events from 12:13AM – 5 AM on June 24, 2020. The following includes the following records:

- Cellebrite extraction:
   Used by Althea Bernstein
  - Images take of device/captures from Livingston device
- SnapChat Records: Used by Althea Bernstein
- Street Camera Footage
  - City of Madison PD
  - UW Madison Campus PD
  - · Private businesses
- UW Health Security Camera Footage







































01:24:27 AM - outgoing Snap to Nick: "Some fucked up shit just happened" 01:24:43 AM searches for "ghc nurse connect" 01:24:51 AM - incoming Snap from Nick: "Whatv" 01:24:54 AM - incoming Snap from Nick: "What?" 01:25:32 AM - outgoing Snap to Nick: "Someone on state street tried to set me on fire." 01:25:37 AM - incoming Snap from Nick: "I'm sorry what?" 01:25:47 AM - outgoing Snap to Nick: "Yelled the n word and threw beer and a lighter at me" 01:26:08 AM - incoming Snap from Nick: "Are you safe?" 01:26:17 AM - outgoing Snap to Nick: "I'm going to er" "Its still burning my skin" "They think It's acid base" 01:26:43 AM - incoming Snap from Nick: "Where?" "Were they in a car or on foot?" 01:27:29 AM - outgoing Snap to Nick: "It was a group of white guys" "Walking