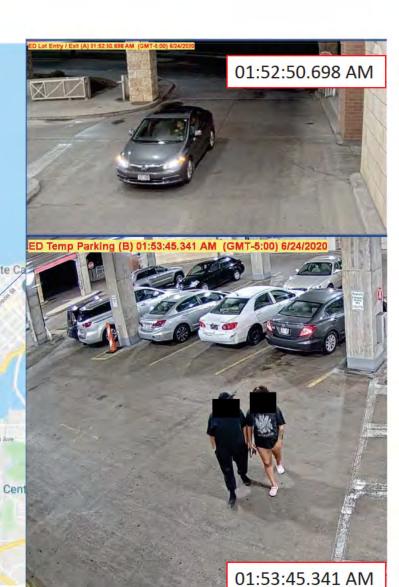

01:42:13 AM - incoming from Mom: "Tell me when you get there."

01:54:09.860 AM

01:57:00-05:48:00 AM iPhone location at UW Hospital (IMG\_0113)

01:55:11-05:44:13 AM iPhone connects to UWHealth WiFi

01:53:41-02:03:30 AM Steps captured by Health App