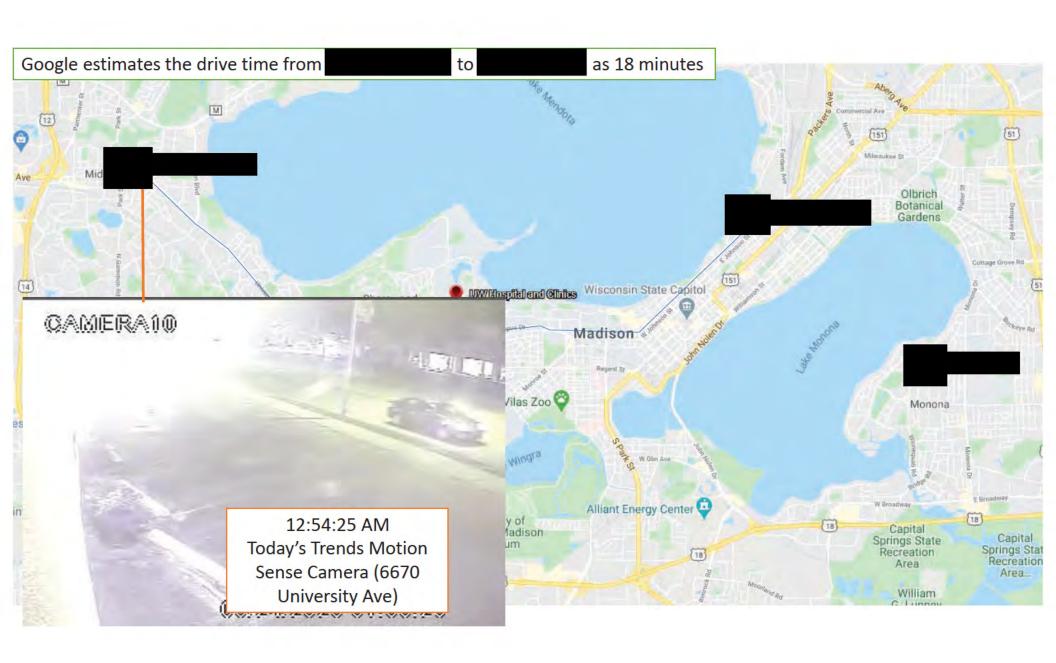

## Madison Police Department – Det. Justine Harris Assault/Hate Crime – Althea Bernstein 20-227434 Timeline



Criminal Analyst (C/A) Ripp was requested to review records to compile a timeline of events from 12:13AM – 5 AM on June 24, 2020. The following includes the following records:

- Cellebrite extraction:
   Used by Althea Bernstein
  - Images take of device/captures from Livingston device
- SnapChat Records: Used by Althea Bernstein
- Street Camera Footage
  - City of Madison PD
  - UW Madison Campus PD
  - · Private businesses
- UW Health Security Camera Footage







































01:24:27 AM - outgoing Snap to Nick: "Some fucked up shit just happened" 01:24:43 AM searches for "ghc nurse connect" 01:24:51 AM - incoming Snap from Nick: "Whatv" 01:24:54 AM - incoming Snap from Nick: "What?" 01:25:32 AM - outgoing Snap to Nick: "Someone on state street tried to set me on fire." 01:25:37 AM - incoming Snap from Nick: "I'm sorry what?" 01:25:47 AM - outgoing Snap to Nick: "Yelled the n word and threw beer and a lighter at me" 01:26:08 AM - incoming Snap from Nick: "Are you safe?" 01:26:17 AM - outgoing Snap to Nick: "I'm going to er" "Its still burning my skin" "They think It's acid base" 01:26:43 AM - incoming Snap from Nick: "Where?" "Were they in a car or on foot?" 01:27:29 AM - outgoing Snap to Nick: "It was a group of white guys" "Walking" 01:27:44 AM - inco