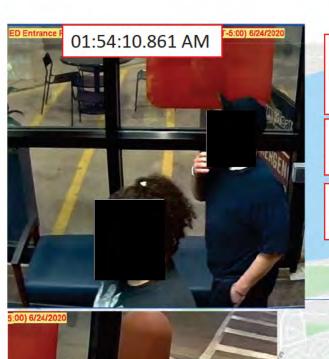

01:42:13 AM - incoming from Mom: "Tell me when you get there."

01:54:09.860 AM

01:57:00-05:48:00 AM iPhone location at UW Hospital (IMG\_0113)

01:55:11-05:44:13 AM iPhone connects to UWHealth WiFi

01:53:41-02:03:30 AM Steps captured by Health App