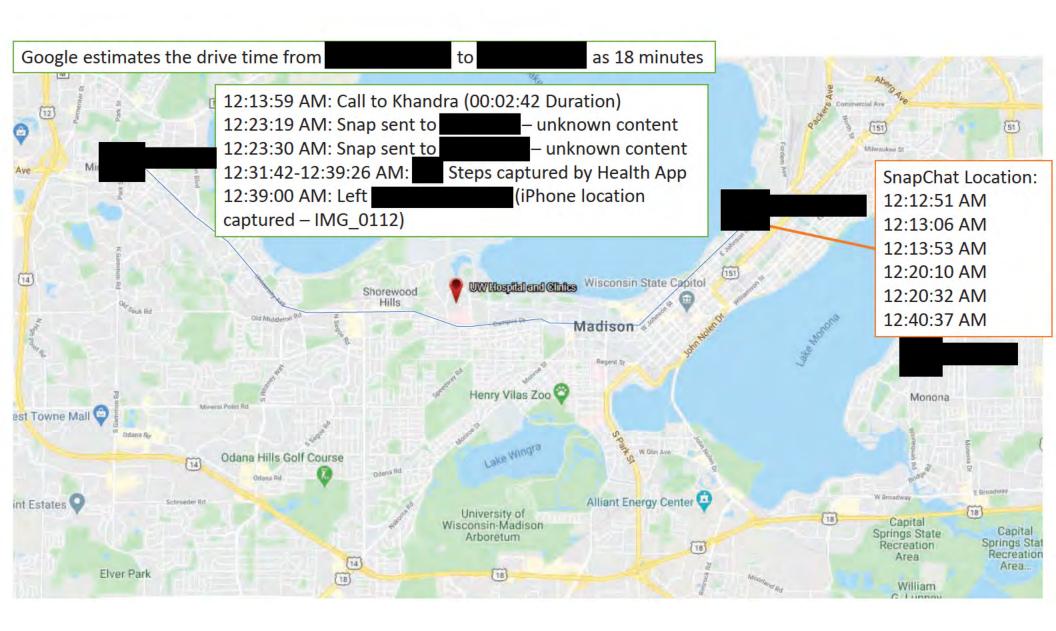

## Madison Police Department – Det. Justine Harris Assault/Hate Crime – Althea Bernstein 20-227434 Timeline

Criminal Analyst (C/A) Ripp was requested to review records to compile a timeline of events from 12:13AM – 5 AM on June 24, 2020. The following includes the following records:

- Cellebrite extraction:
   Used by Althea Bernstein
  - Images take of device/captures from Livingston device
- SnapChat Records: Used by Althea Bernstein
- Street Camera Footage
  - City of Madison PD
  - UW Madison Campus PD
  - · Private businesses
- UW Health Security Camera Footage