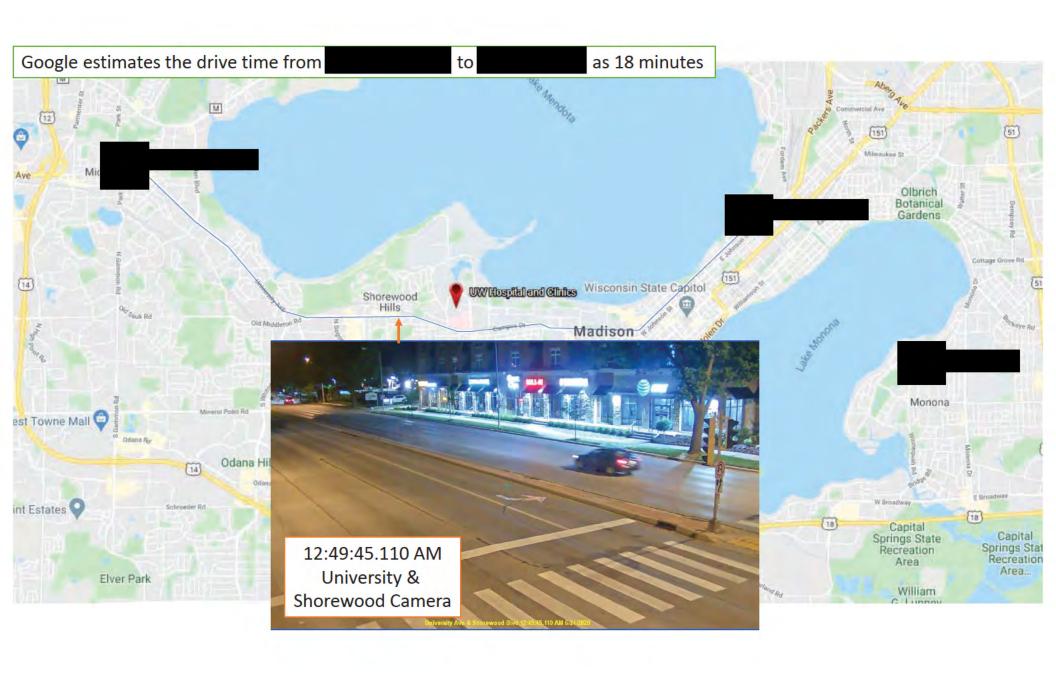

## Madison Police Department – Det. Justine Harris Assault/Hate Crime – Althea Bernstein 20-227434 Timeline



Criminal Analyst (C/A) Ripp was requested to review records to compile a timeline of events from 12:13AM – 5 AM on June 24, 2020. The following includes the following records:

- Cellebrite extraction:
   Used by Althea Bernstein
  - Images take of device/captures from Livingston device
- SnapChat Records: Used by Althea Bernstein
- Street Camera Footage
  - City of Madison PD
  - UW Madison Campus PD
  - · Private businesses
- UW Health Security Camera Footage







































01:24:27 AM - outgoing Snap to Nick: "Some fucked up shit just happened" 01:24:43 AM searches for "ghc nurse connect" 01:24:51 AM - incoming Snap from Nick: "Whatv" 01:24:54 AM - incoming Snap from Nick: "What?" 01:25:32 AM - outgoing Snap to Nick: "Someone on state street tried to set me on fire." 01:25:37 AM - incoming Snap from Nick: "I'm sorry what?" 01:25:47 AM - outgoing Snap to Nick: "Yelled the n word and threw beer and a lighter at me" 01:26:08 AM - incoming Snap from Nick: "Are you safe?" 01:26:17 AM - outgoing Snap to Nick: "I'm going to er" "Its still burning my skin" "They think It's acid base" 01:26:43 AM - incoming Snap from Nick: "Where?" "Were they in a car or on foot?" 01:27:29 AM - outgoing Snap to Nick: "It was a group of white guys" "Walking" 01:27:44 AM